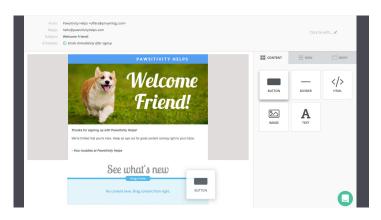

## Create Beautiful Newsletters and Announcements

Use our drag and drop email editor to easily create and send great looking newsletters, announcements, and more to all of your contacts within Privy or subsets of your audience.