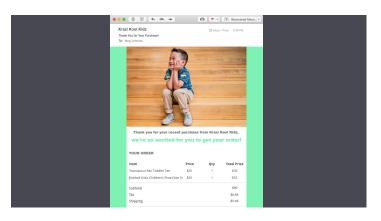

# Say Thank You With Automated Order Follow-Up Emails

Automatically send branded, customizable emails that are triggered by a customer making a purchase to say thank you, ask for a review, or suggest other products they may be