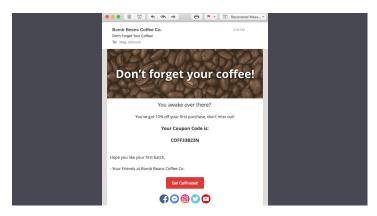

## Drive Repeat Visits With Welcome Series and Coupon Reminders

Send automated coupon reminders and engaging welcome series to people who sign up for each of your campaigns without ever leaving Privy.